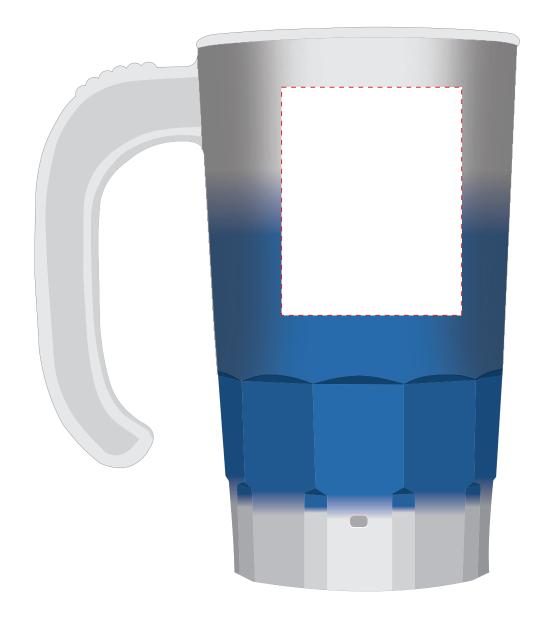

Item number: 77120 Item description: Mood 20 oz. Beer Stein

## side one only • sides one and two (cannot go as wide)

Please be mindful that any type smaller than 6 pt. may not print well. If your art contains letters smaller than this size, and the proof is approved, we are not responsible for poor imprint quality.

(6 pt.)

Thank you for your business!

For best accuracy please print

THE DOTTED LINE REPRESENTS THE MAXIMUM IMPRINT AREA. IT DOES NOT PRINT.