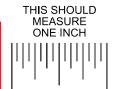

(6 pt.)

Thank you for your business!

For best accuracy please print

THE DOTTED LINE REPRESENTS THE MAXIMUM IMPRINT AREA. IT DOES NOT PRINT.