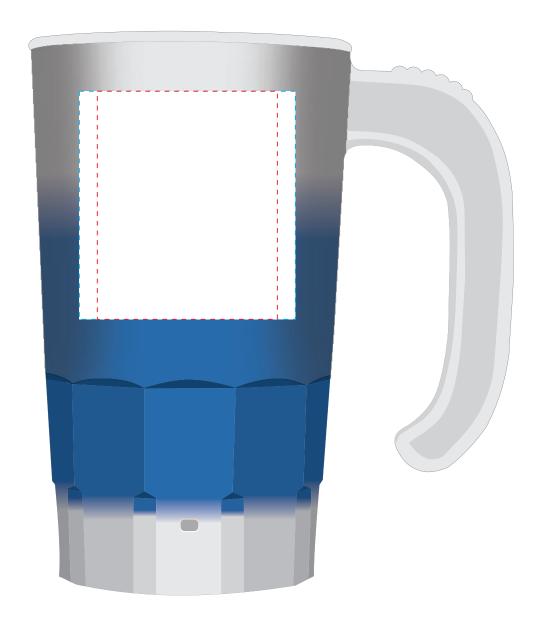

Item number: 77120 Item description: Mood 20 oz. Beer Stein

## side one only • sides one and two (cannot go as wide)

Please be mindful that any type smaller than 6 pt. may not print well. If your art contains letters smaller than this size, and the proof is approved, we are not responsible for poor imprint quality.

(6 pt.)

Thank you for your business!

For best accuracy please print

THE DOTTED LINE REPRESENTS THE MAXIMUM IMPRINT AREA. IT DOES NOT PRINT.